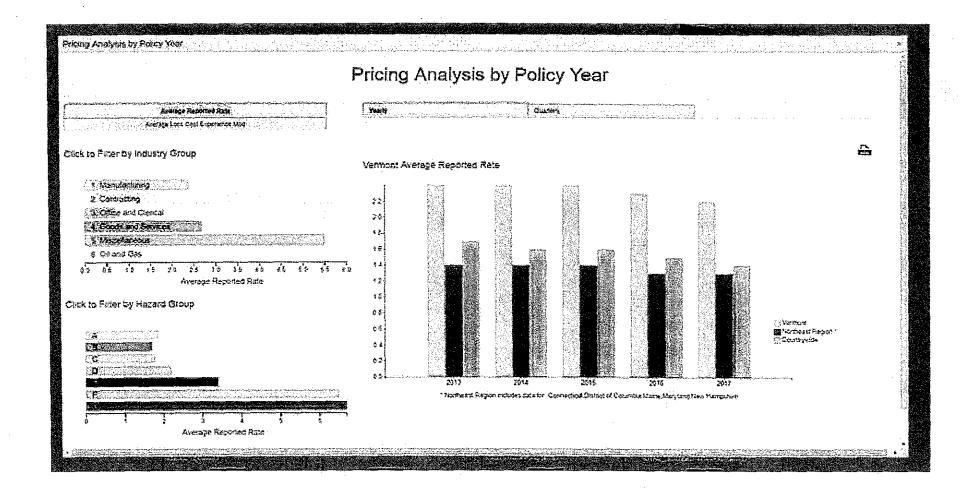

|                                                          | 9.1%           |            | 4.9%        |  |                                                                                                                                                                                                                                                                                                                                                                                                                                                                                                                                                                                 |